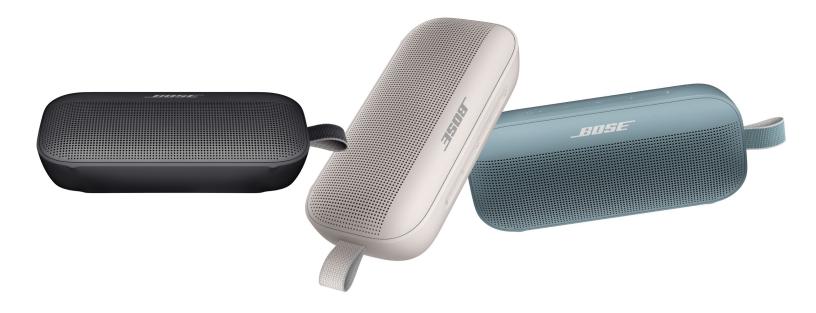

## BOSE SOUNDLINK FLEX BLUETOOTH® SPEAKER

### Astonishing sound. Wherever life takes you.

The SoundLink Flex Bluetooth® speaker delivers the clearest possible sound with deep, powerful bass wherever life takes you. With its silicone body, powder-coated steel grille, and utility loop, the speaker is versatile and rugged enough for all your adventures. It doesn't matter whether SoundLink Flex is standing upright, hanging, or flat on its back, its proprietary PositionIQ™ technology automatically detects its orientation and ensures optimal sound in any position.

#### **AVAILABLE IN:**

Black - 865983-0100

White Smoke - 865983-0500

Stone Blue - 865983-0200