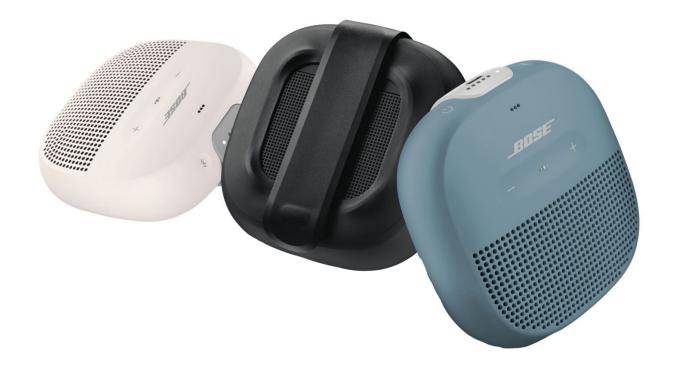

## BOSE SOUNDLINK MICRO BLUETOOTH® SPEAKER

## Bold sound. Action approved.

With the SoundLink Micro Bluetooth® speaker's tear-resistant strap, your music goes wherever you go. The easy-to-use silicone strap wraps around objects and secures into a cutout in the back of the speaker, allowing you to secure it while you're on the go. When a speaker sounds this good, you'll never want to leave it behind.

#### **AVAILABLE IN:**

Black - 783342-0100 White Smoke - 783342-0400 Stone Blue - 783342-0300