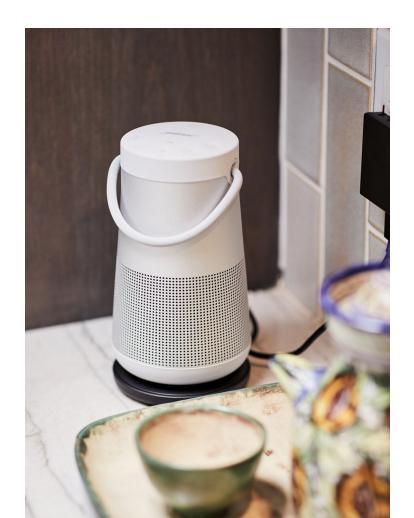

# SOUNDLINK REVOLVE+ II BLUETOOTH® SPEAKER

### Deep. Loud. And immersive, too.

SoundLink Revolve+ II, the best-performing portable Bluetooth® speaker from Bose, delivers true 360° sound for consistent, uniform coverage. Place it in the center of the room to give everyone the same experience. Or set it near a wall so sound radiates and reflects. This wireless speaker is durable, water and dust resistant, and easy to grab and go - with a rechargeable battery that plays up to 17 hours.