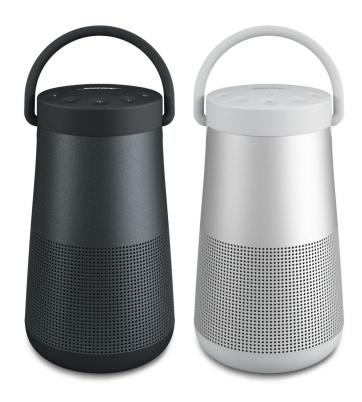

# SOUNDLINK REVOLVE+ II BLUETOOTH® SPEAKER

### Deep. Loud. And immersive, too.

SoundLink Revolve+ II, the best-performing portable Bluetooth® speaker from Bose, delivers true 360° sound for consistent, uniform coverage. Place it in the center of the room to give everyone the same experience. Or set it near a wall so sound radiates and reflects. This wireless speaker is durable, water and dust resistant, and easy to grab and go - with a rechargeable battery that plays up to 17 hours.

#### **AVAILABLE IN:**

Black - 858366-1110 Luxe Silver - 858366-1310