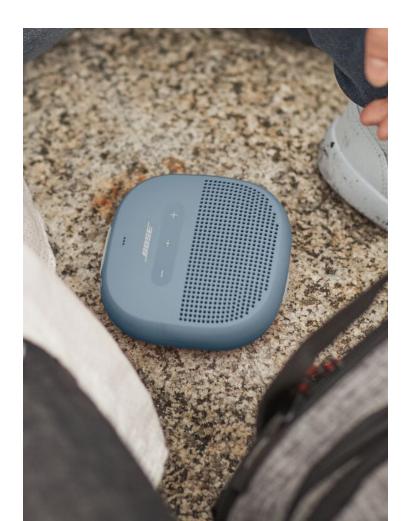

## BOSE SOUNDLINK MICRO BLUETOOTH® SPEAKER

## Bold sound. Action approved.

With the SoundLink Micro Bluetooth® speaker's tear-resistant strap, your music goes wherever you go. The easy-to-use silicone strap wraps around objects and secures into a cutout in the back of the speaker, allowing you to secure it while you're on the go. When a speaker sounds this good, you'll never want to leave it behind.

#### **AVAILABLE IN:**

Black - 783342-0100 White Smoke - 783342-0400 Stone Blue - 783342-0300