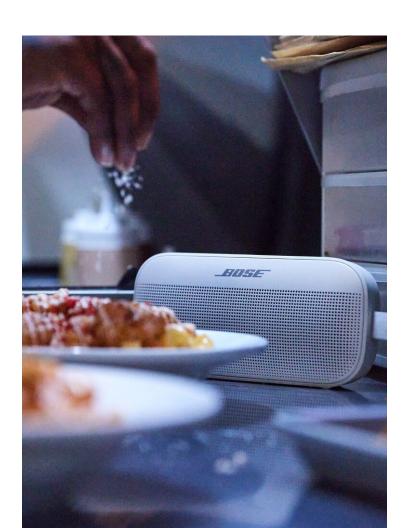

## BOSE SOUNDLINK FLEX BLUETOOTH® SPEAKER

### Astonishing sound. Wherever life takes you.

The SoundLink Flex Bluetooth® speaker delivers the clearest possible sound with deep, powerful bass wherever life takes you. With its silicone body, powder-coated steel grille, and utility loop, the speaker is versatile and rugged enough for all your adventures. It doesn't matter whether SoundLink Flex is standing upright, hanging, or flat on its back, its proprietary PositionIQ™ technology automatically detects its orientation and ensures optimal sound in any position.