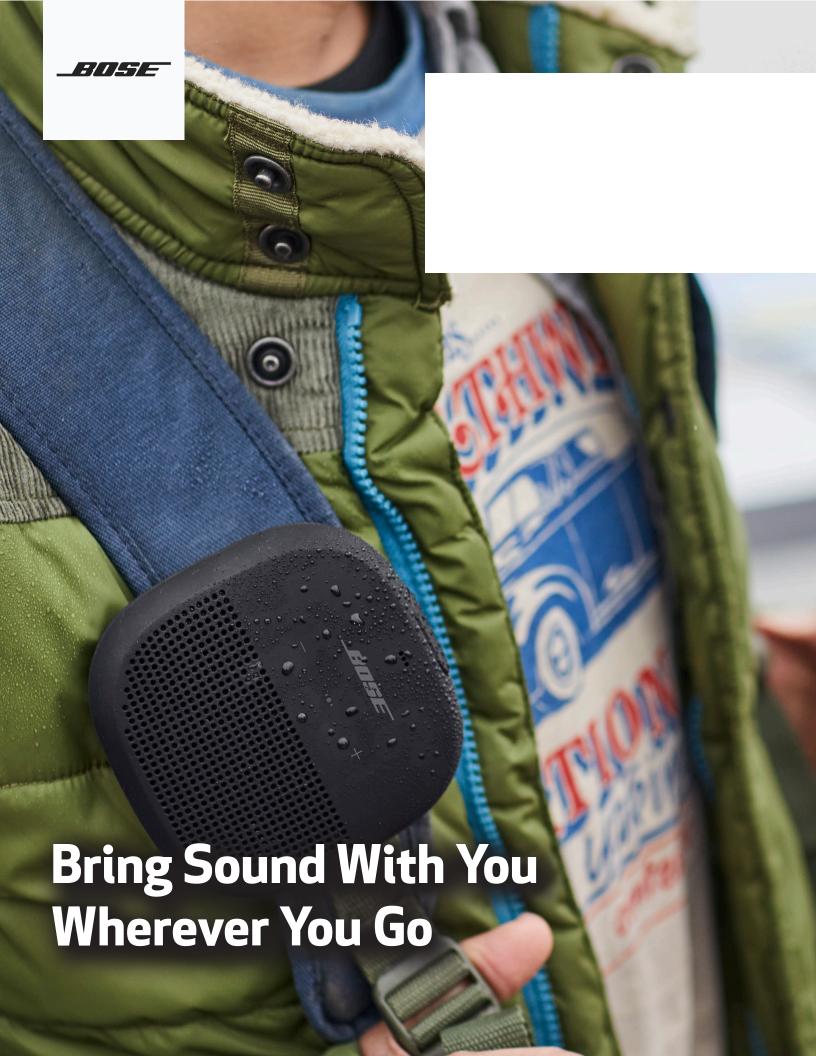

## BOSE SOUNDLINK MICRO BLUETOOTH® SPEAKER

## Bold sound. Action approved.

With the SoundLink Micro Bluetooth® speaker's tear-resistant strap, your music goes wherever you go. The easy-to-use silicone strap wraps around objects and secures into a cutout in the back of the speaker, allowing you to secure it while you're on the go. When a speaker sounds this good, you'll never want to leave it behind.