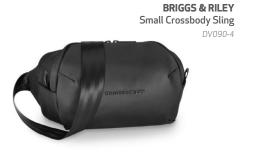

## **EXPLORE**

This collection blends sleek designs and high function for unparalleled excursions at any destination.

SKYWAY Rainier Deluxe Backpack Zion Grey • 505-17-020-BKP