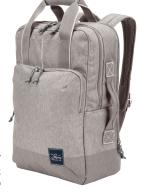

## **EXPLORE**

This collection blends sleek designs and high function for unparalleled excursions at any destination.

SKYWAY Rainier Deluxe Backpack Zion Grey • 505-17-020-BKP