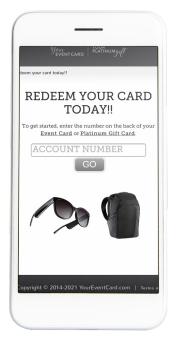

## REDEMPTION PROCESS YOUR PLATINUMGILE

Recipients visit YourPlatinumGift.com and select a gift. Businesses can add their logo, branding and company message to our customizable redemption site. The gift ships immediately and arrives within days.