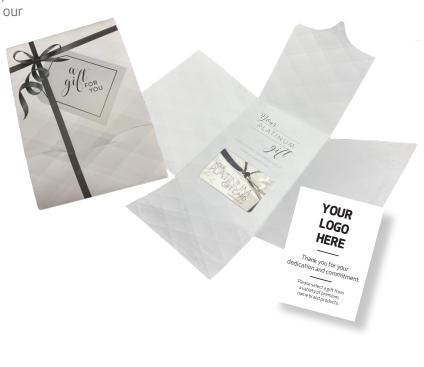

# PACKAGING & DELIVERY YOUR PLATINUM

### YOUR PLATINUM GIFT PACKAGING

Each gift card is delivered in luxe packaging with an option to include a personalized insert. Or, send by email via our white-labeled virtual delivery option.